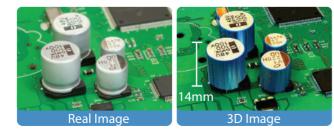

### Warpage Tracking

- Real Time Z-axis control
  and take accurate measure on base
- Guarantee accuracy upto 10mm(±5mm) warpage

### **Real 3D Image**

Clear 3D Image with no Noise

Detect every defect type