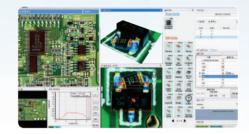

### Veriworks

- Real Time Defect 2D/3D Image Analyzing Tool
- Provide Cross Section Profile Analyzing Tool
- Search Defect History with Barcode Scan