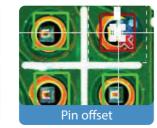

# Through Hole Technology Process Response (Press Fit, Connector Pin, Wave Solder)

- Press Fit Inspection (Pin missing, Pin height, Pin offset)
- Wave Soldering Inspection (Missing, Solder, Bridge, Foreign Material etc.)