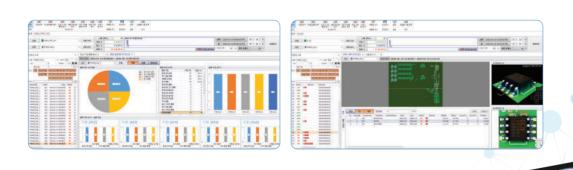

### SPC

- Provide Information for Practical Statistical Process Analyzing
- Rapidly Monitor Mounter Accuracy
- Provide Variable and Statistical Information (Defect, Panel, Component, etc.)

### xNet : Network Connectivity

- Analyze Defect Component with AOI and SPI's 2D/3D Image
- Run All Tasks in Web Browser (PC & Moblie Apps)
- One Screen Monitoring for All Machine Status (RMC)
- Manage Inspection Program Login Information
- Auto-Manage SPI & AOI S/W Version
- Analyze SPC Statistics
- Manage Component Library