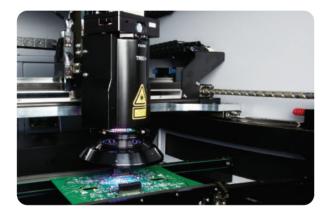

### 3D AOI Sensor Head (TRSC-1)

- 4 Mega Pixel Telecentric Lens Fast Speed CMOS camera
- RGB LED Lightings
- Extra light (3.8kg), Compact Size (<sup>1</sup>/<sub>3</sub> compare to Camera Sensor)
- Easy Calibration and Maintenance

### Laser Line Scan Method

- Accurate and Stable Measure with Laser Sheet Beam
- Soft Scan Motion by Applying Linear Scale
- Obtain 2D/3D Image to Inspect
- The Fastest Inspection Speed :  $65 \text{cm}^2/\text{sec} @ 14x14\mu\text{m}$
- Cycle time: For PCB 260mm(L) x 200mm(W) @ 10 SEC (Including Loading & Unloading Time)

TRSC-I