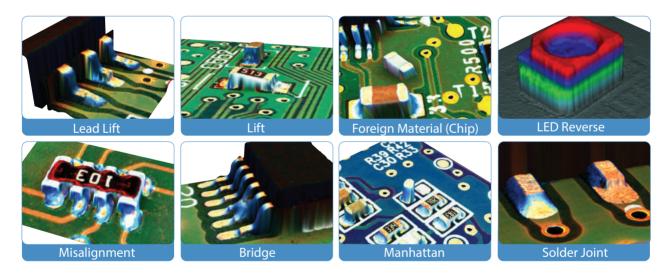

### Inspection irrelevant to PCB texture, surface, and color

### **Real 3D Image**

Clear 3D Image with no Noise

Detect every defect type

### **Elliminate Shadow Effect**

- Apply Dual Laser Projection
- Inspect low component near high component

### **Barcode & Badmark Scan Recognition**

- Increase Process Efficiency by having Barcord, Badmark Recognition and Inspection at the same time.
  - (1D, 2D, QR, Laser Marking, and Printing Barcode)

# **Foreign Material Inspection Solution**

- Perform perfect inspection with 2D/3D Combination
- Foreign Material inspection outside Gerber Area
- (Foreingn Material, Solder Ball, Other Foreign Material)
- No complicated teaching needed, No increase in Cycle Time

(Missing, Lift, Size, Misalignment, Side Mount, Manhattan, Upside down)

- Teaching without Gerber Data
- Realize 95% or higher Non-adjusted Ratio

# Through Hole Technology Process Response (Press Fit, Connector Pin, Wave Solder)

- Press Fit Inspection (Pin missing, Pin height, Pin offset)
- Wave Soldering Inspection (Missing, Solder, Bridge, Foreign Material etc.)