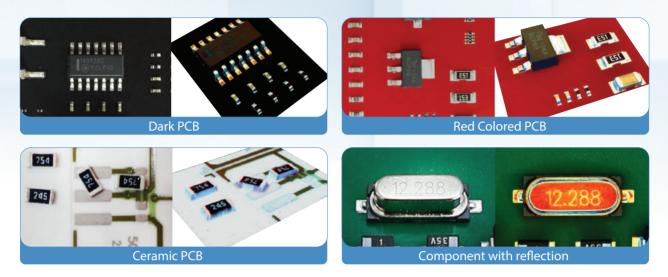

### Inspection irrelevant to PCB texture, surface, and color

### **Real 3D Image**

Clear 3D Image with no Noise

Detect every defect type