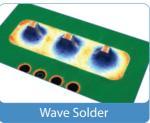

# Through Hole Technology Process Response (Press Fit, Connector Pin, Wave Solder)

- Press Fit Inspection (Pin missing, Pin height, Pin offset)
- Wave Soldering Inspection (Missing, Solder, Bridge, Foreign Material etc.)