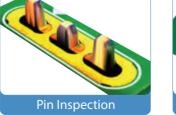

# Through Hole Technology Process Response (Press Fit, Connector Pin, Wave Solder)

- Press Fit Inspection (Pin missing, Pin height, Pin offset)
- Wave Soldering Inspection (Missing, Solder, Bridge, Foreign Material etc.)