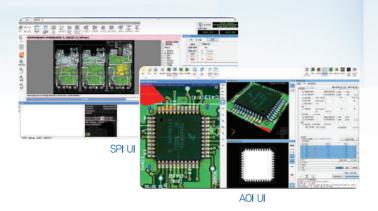

# **Friendly UI**

- Same UI Configuration with SPI
- User-Specific UI Configuration with Docking Window
- Easy and Intuitive Method of Use