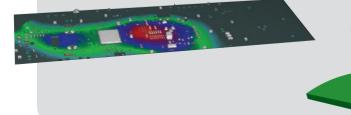

### Warpage Tracking

- Real Time Z-axis control
  and take accurate measure on base
- Guarantee accuracy upto 10mm(±5mm) warpage

### **Elliminate Shadow Effect**

- Apply Dual Laser Projection
- Inspect low component near high component