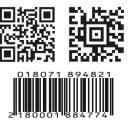

### **Barcode & Badmark Scan Recognition**

- Increase Process Efficiency by having Barcord, Badmark Recognition and Inspection at the same time.
  - (1D, 2D, QR, Laser Marking, and Printing Barcode)