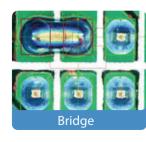

# Through Hole Technology Process Response (Press Fit, Connector Pin, Wave Solder)

- Press Fit Inspection (Pin missing, Pin height, Pin offset)
- Wave Soldering Inspection (Missing, Solder, Bridge, Foreign Material etc.)