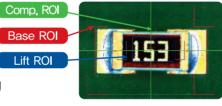

### **Maximize User Comfortability**

- Fast and Easy Teaching Process
- No need to set LED for each Component
- 588 Components
- Within 70min Teaching and Debugging
- Component Type-Specific One Click Teaching
- Basic Inspection Spec:

(Missing, Lift, Size, Misalignment, Side Mount, Manhattan, Upside down)

- Teaching without Gerber Data
- Realize 95% or higher Non-adjusted Ratio