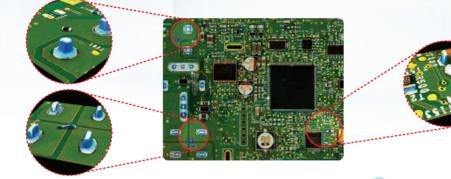

### 3D AOI Sensor Head (TRSC-1)

- 4 Mega Pixel Telecentric Lens Fast Speed CMOS camera
- RGB LED Lightings
- Extra light (3.8kg), Compact Size (<sup>1</sup>/<sub>3</sub> compare to Camera Sensor)
- Easy Calibration and Maintenance

### Laser Line Scan Method

- Accurate and Stable Measure with Laser Sheet Beam
- Soft Scan Motion by Applying Linear Scale
- Obtain 2D/3D Image to Inspect
- The Fastest Inspection Speed :  $65 \text{cm}^2/\text{sec} @ 14x14\mu\text{m}$
- Cycle time: For PCB 260mm(L) x 200mm(W) @ 10 SEC (Including Loading & Unloading Time)

TRSC-I

### Warpage Tracking

- Real Time Z-axis control
  and take accurate measure on base
- Guarantee accuracy upto 10mm(±5mm) warpage